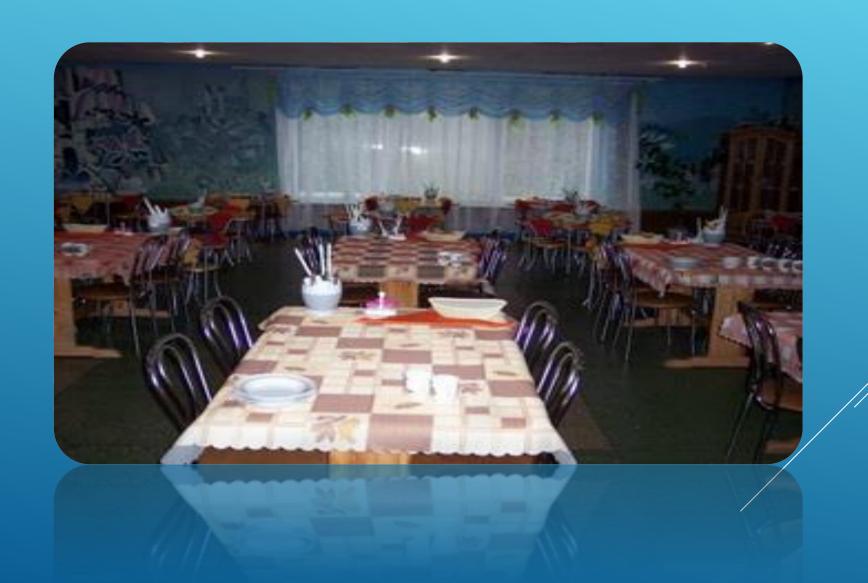

### FOUR MEALS PER DAY

THERE IS A FIRST-CLASS RESTAURANT WITH THREE HALLS
IN THE HOTEL: "GREEN HALL" - 120 SEATS;
"RED HALL" - 120 SEATS;