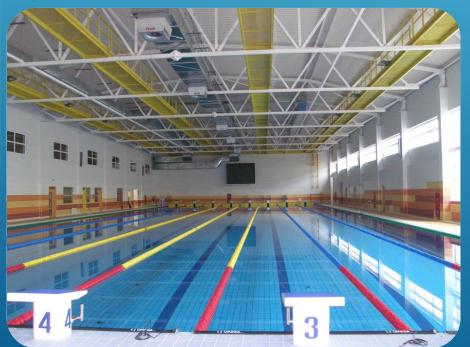

# GOMEL REGION INSTALLATION № 136 SWIMMING, PLATFORM DIVING, WATER POLO, SYNCHRONOUS SWIMMING

THE MAIN 50-METER (STATIONARY LEVEL—2,1 M), IS INTENDED FOR TRAININGS, COMPETITIONS IN SWIMMING, WATER POLO AND FOR HEALTHFUL SWIMMING.
 SWIMMING POOL WITH JUMPING PLATFORM (DEPTH – 6 M), EQUIPPED WITH PLATFORMS OF DIFFERENT HEIGHT (1M, 3M, 5M, 7M, 10M). THE POOL IS INTENDED FOR COMPETITIONS AND CLASSES ON PLATFORM DIVING AND SYNCHRONOUS SWIMMING.