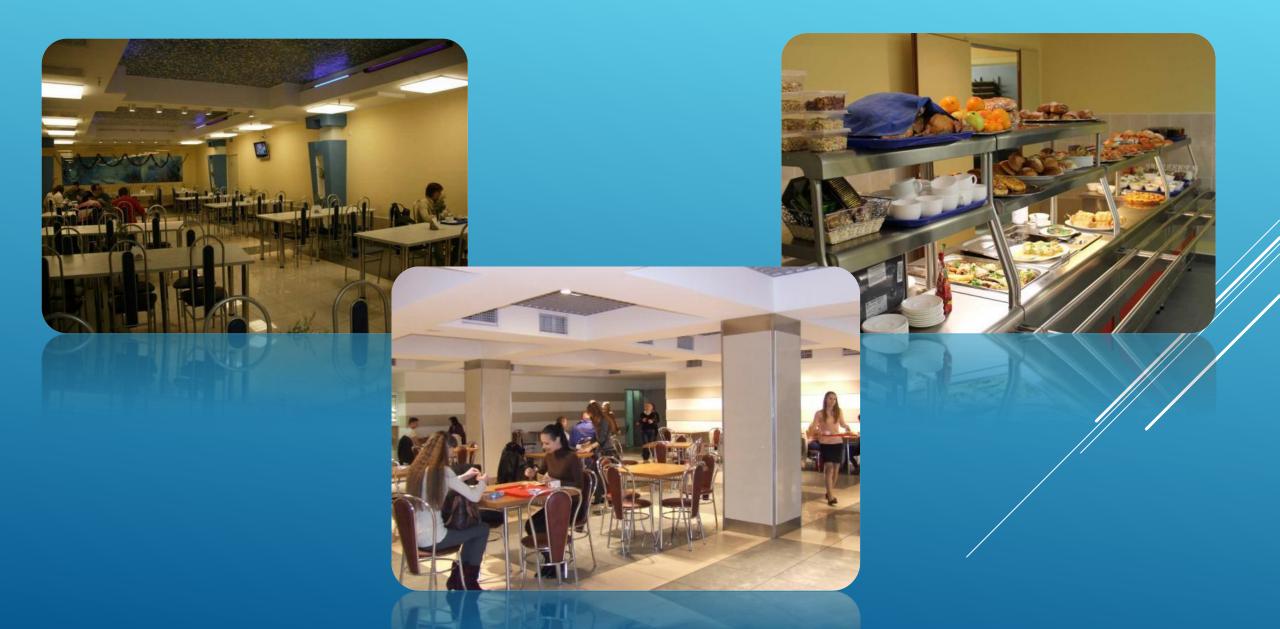

### FOUR MEALS PER DAY

THERE IS A FIRST-CLASS RESTAURANT WITH THREE HALLS
IN THE HOTEL: "GREEN HALL" - 120 SEATS;
"RED HALL" - 120 SEATS;