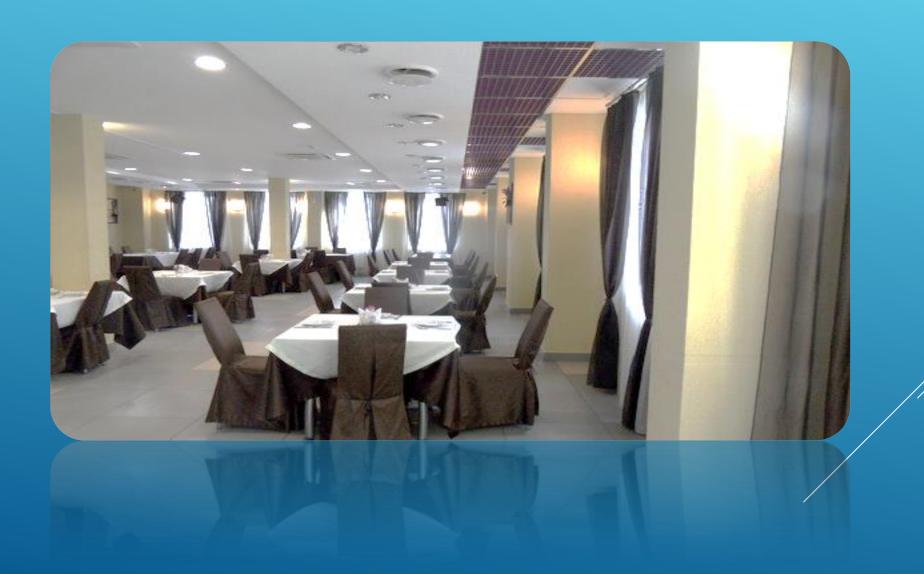

### FOUR MEALS PER DAY

THERE IS A FIRST-CLASS RESTAURANT WITH THREE HALLS
IN THE HOTEL: "GREEN HALL" - 120 SEATS;
"RED HALL" - 120 SEATS;