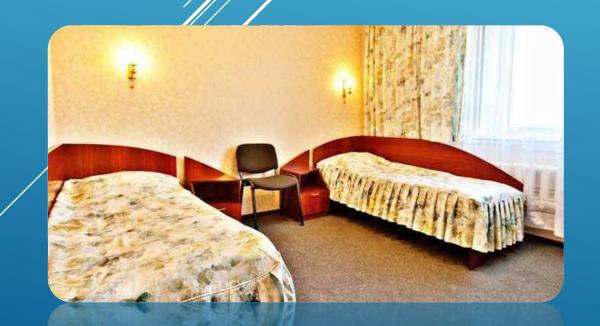

#### **ACCOMMODATION: HOTEL №2**

This hotel offers 2-3-seat block rooms. Accommodation in 2-seat block rooms, 1st block-2 rooms, each is for 2 guests, is equipped with a TV, a radio and a phone. 2d block is equipped with a shared kitchen (a microwave, a fridge, an electric kettle, crockery), a bathroom (a toilet), a shower.

# ACCOMMODATION IN A HOTEL-TYPE DORMITORY (BLOCK 2+2, SHARED BLOCK FACILITIES) AND 4 PEOPLE IN A ROOM WITH SHARED FACILITIES