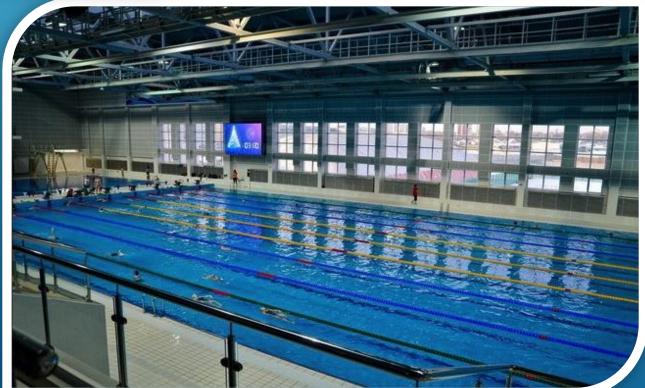

# MINSK REGION INSTALLATION Nº96

THERE ARE 2 POOLS IN THE CENTER: A SWIMMING ONE AND ONE WITH A JUMPING PLATFORM. THE SWIMMING POOL (SIZE - 50\*25 M.), DEPTH 1,6 -2,2 M. THE POOL WITH JUMPING PLATFORM (25\*25 M.) FULLY SATISFIES REQUIREMENTS OF THE INTERNATIONAL SWIMMING FEDERATION. DEPTH - 6 M.

THERE ARE A SET OF PLATFORMS FOR PLATFORM DIVING. PLATFORM HEIGHT: 1, 3, 5, 7, 10 METERS. ALSO THERE ARE 6 JUMP RAMPS.

THERE ARE 2 SAUNAS, A GYM, A CAFETERIA, A PHYSIOTHERAPEUTIC ROOM AND A MASSAGE ROOM IN THE CENTER. A WARM-UP HALL (89,6 SQ.M.), A GYM (189,5 SQ.M.). HALL FOR PLATFORM DIVERS' TRAININGS (297 SQ.M.), HEIGHT -10 M