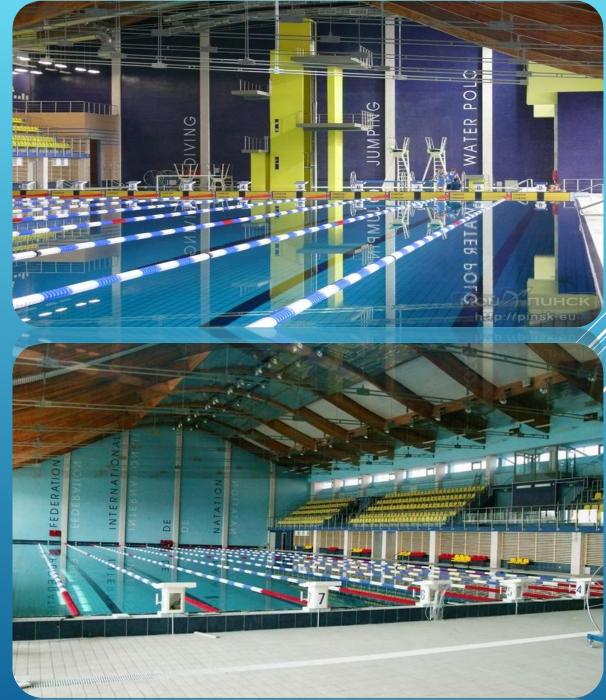

# GOMEL REGION INSTALLATION № 136 SWIMMING, PLATFORM DIVING, WATER POLO, SYNCHRONOUS SWIMMING

THE MAIN 50-METER (STATIONARY LEVEL—2,1 M), IS INTENDED FOR TRAININGS, COMPETITIONS IN SWIMMING, WATER POLO AND FOR HEALTHFUL SWIMMING.
 SWIMMING POOL WITH JUMPING PLATFORM (DEPTH – 6 M), EQUIPPED WITH PLATFORMS OF DIFFERENT HEIGHT (1M, 3M, 5M, 7M, 10M). THE POOL IS INTENDED FOR COMPETITIONS AND CLASSES ON PLATFORM DIVING AND SYNCHRONOUS SWIMMING.