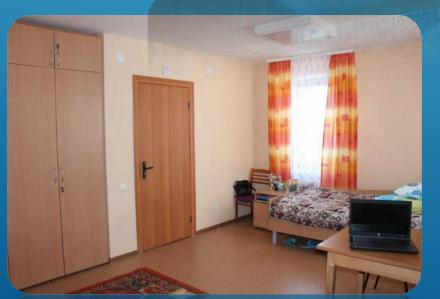

#### **ACCOMMODATION: HOTEL №2**

This hotel offers 2-3-seat block rooms. Accommodation in 2-seat block rooms, 1st block-2 rooms, each is for 2 guests, is equipped with a TV, a radio and a phone. 2d block is equipped with a shared kitchen (a microwave, a fridge, an electric kettle, crockery), a bathroom (a toilet), a shower.

## **ACCOMMODATION: HOTEL Nº2**

This hotel offers 4 meals per day