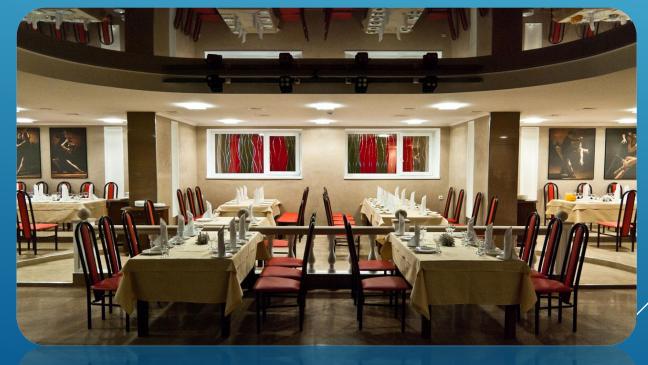

### FOUR MEALS PER DAY

THERE IS A FIRST-CLASS RESTAURANT WITH THREE HALLS
IN THE HOTEL: "GREEN HALL" - 120 SEATS;
"RED HALL" - 120 SEATS;