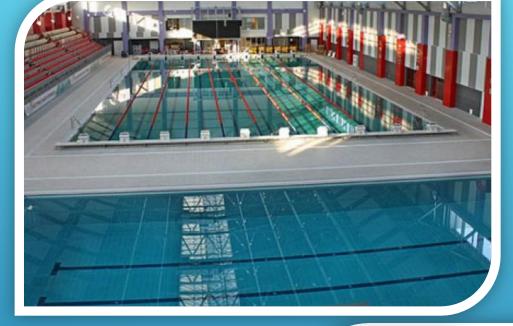

# GOMEL REGION INSTALLATION № 136 SWIMMING, PLATFORM DIVING, WATER POLO, SYNCHRONOUS SWIMMING

THE MAIN 50-METER (STATIONARY LEVEL—2,1 M), IS INTENDED FOR TRAININGS, COMPETITIONS IN SWIMMING, WATER POLO AND FOR HEALTHFUL SWIMMING.
 SWIMMING POOL WITH JUMPING PLATFORM (DEPTH – 6 M), EQUIPPED WITH PLATFORMS OF DIFFERENT HEIGHT (1M, 3M, 5M, 7M, 10M). THE POOL IS INTENDED FOR COMPETITIONS AND CLASSES ON PLATFORM DIVING AND SYNCHRONOUS SWIMMING.