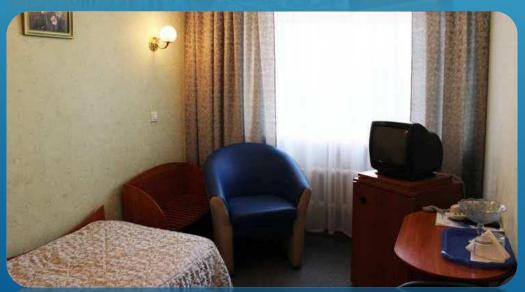

#### **ACCOMMODATION: HOTEL №2**

This hotel offers 2-3-seat block rooms. Accommodation in 2-seat block rooms, 1st block-2 rooms, each is for 2 guests, is equipped with a TV, a radio and a phone. 2d block is equipped with a shared kitchen (a microwave, a fridge, an electric kettle, crockery), a bathroom (a toilet), a shower.