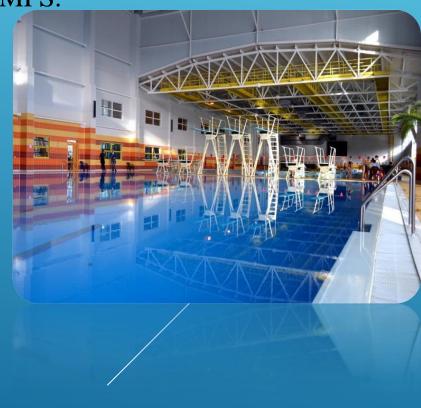

# GOMEL REGION INSTALLATION № 136 SWIMMING, PLATFORM DIVING, WATER POLO, SYNCHRONOUS SWIMMING

THE MAIN 50-METER (STATIONARY LEVEL—2,1 M), IS INTENDED FOR TRAININGS, COMPETITIONS IN SWIMMING, WATER POLO AND FOR HEALTHFUL SWIMMING.
 SWIMMING POOL WITH JUMPING PLATFORM (DEPTH – 6 M), EQUIPPED WITH PLATFORMS OF DIFFERENT HEIGHT (1M, 3M, 5M, 7M, 10M). THE POOL IS INTENDED FOR COMPETITIONS AND CLASSES ON PLATFORM DIVING AND SYNCHRONOUS SWIMMING.