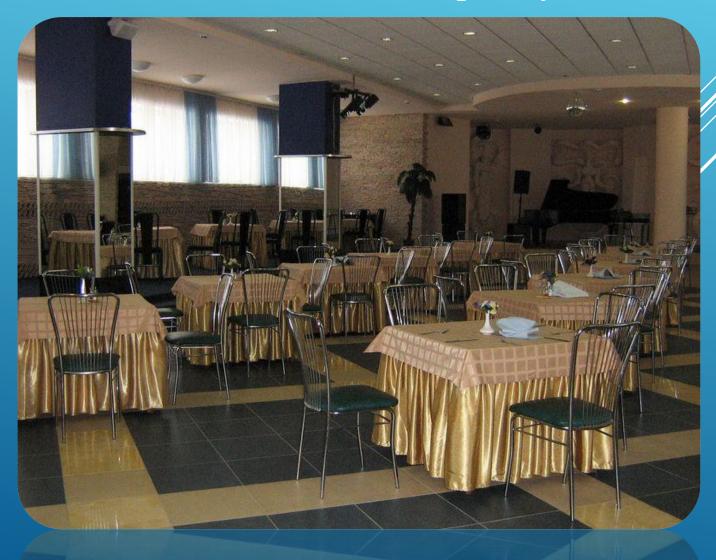

### FOUR MEALS PER DAY

THERE IS A FIRST-CLASS RESTAURANT WITH THREE HALLS
IN THE HOTEL: "GREEN HALL" - 120 SEATS;
"RED HALL" - 120 SEATS;