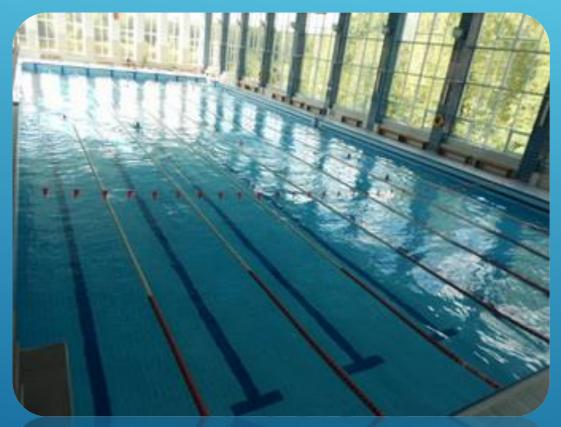

# GOMEL REGION INSTALLATION № 136 SWIMMING, PLATFORM DIVING, WATER POLO, SYNCHRONOUS SWIMMING

THE MAIN 50-METER (STATIONARY LEVEL—2,1 M), IS INTENDED FOR TRAININGS, COMPETITIONS IN SWIMMING, WATER POLO AND FOR HEALTHFUL SWIMMING.
 SWIMMING POOL WITH JUMPING PLATFORM (DEPTH – 6 M), EQUIPPED WITH PLATFORMS OF DIFFERENT HEIGHT (1M, 3M, 5M, 7M, 10M). THE POOL IS INTENDED FOR COMPETITIONS AND CLASSES ON PLATFORM DIVING AND SYNCHRONOUS SWIMMING.