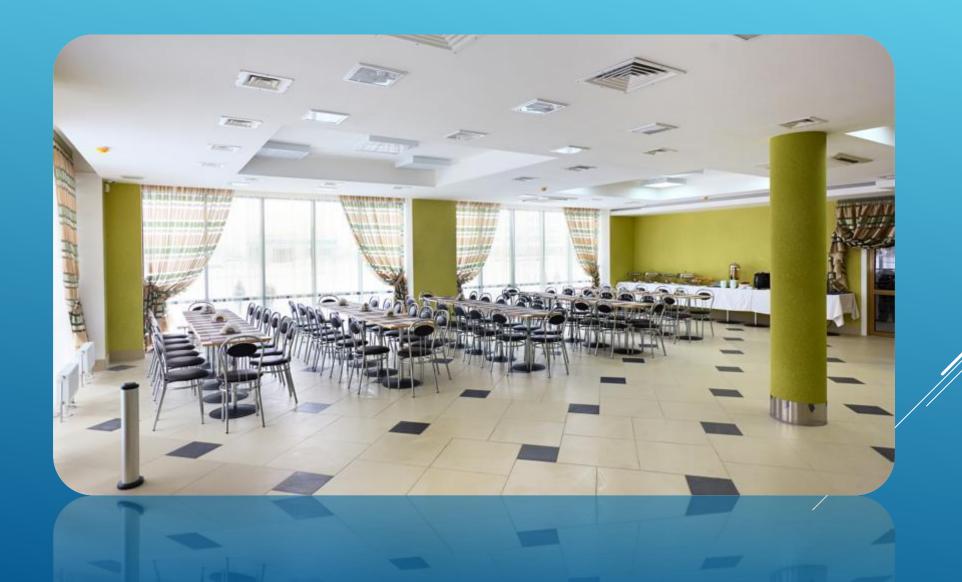

### FOUR MEALS PER DAY

THERE IS A FIRST-CLASS RESTAURANT WITH THREE HALLS
IN THE HOTEL: "GREEN HALL" - 120 SEATS;
"RED HALL" - 120 SEATS;