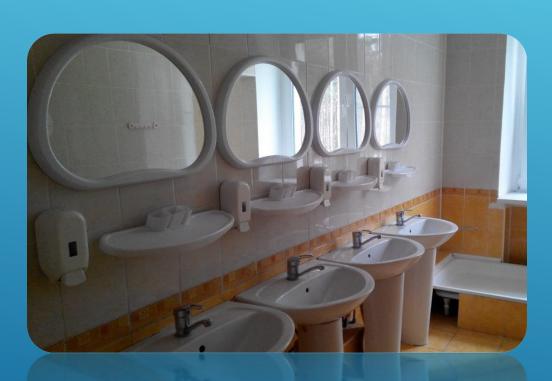

#### **ACCOMMODATION: HOTEL №1**

This hotel is for 300 people. It includes more than 200 rooms: single-rooms (single seated), single-rooms (two-seat), single-rooms (two-seat of first class), VIP—apartments (three-rooms two-seat). Private parking. Free Wi-Fit.

### FOUR MEALS PER DAY

THERE IS A FIRST-CLASS RESTAURANT WITH THREE HALLS
IN THE HOTEL: "GREEN HALL" - 120 SEATS;
"RED HALL" - 120 SEATS;