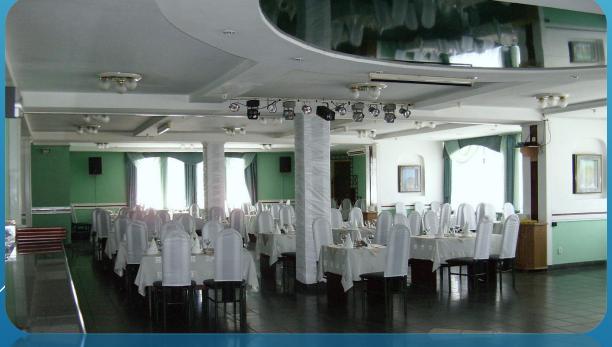

### FOUR MEALS PER DAY

THERE IS A FIRST-CLASS RESTAURANT WITH THREE HALLS
IN THE HOTEL: "GREEN HALL" - 120 SEATS;
"RED HALL" - 120 SEATS;