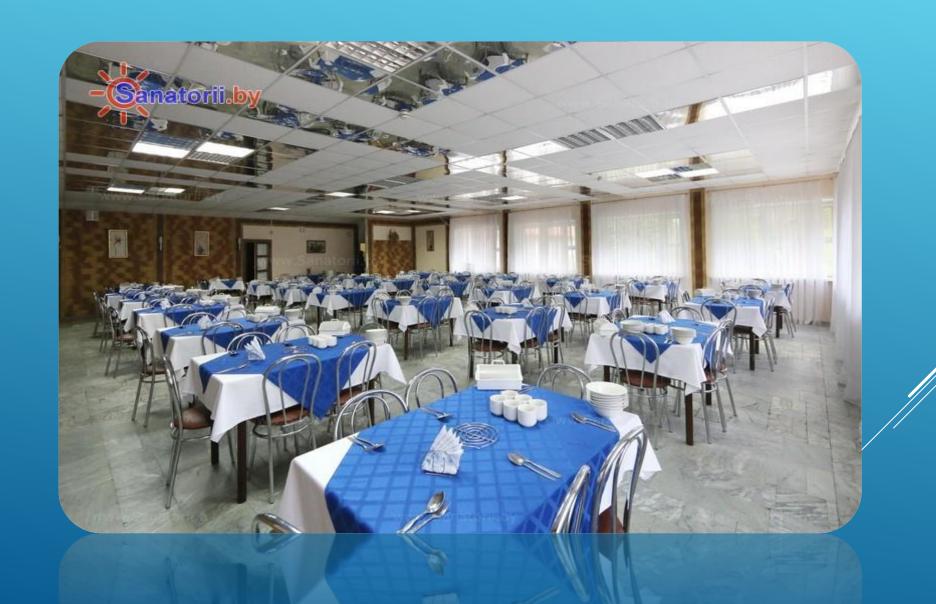

### FOUR MEALS PER DAY

THERE IS A FIRST-CLASS RESTAURANT WITH THREE HALLS
IN THE HOTEL: "GREEN HALL" - 120 SEATS;
"RED HALL" - 120 SEATS;