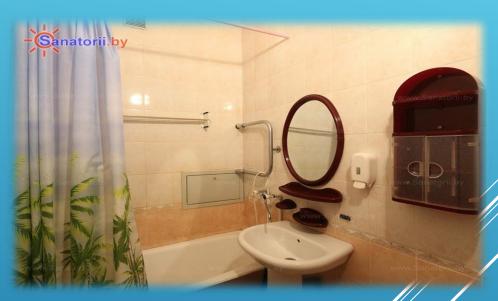

#### **ACCOMMODATION: HOTEL №2**

This hotel offers 2-3-seat block rooms. Accommodation in 2-seat block rooms, 1st block-2 rooms, each is for 2 guests, is equipped with a TV, a radio and a phone. 2d block is equipped with a shared kitchen (a microwave, a fridge, an electric kettle, crockery), a bathroom (a toilet), a shower.

#### HOTEL ACCOMMODATION

Two quadruple rooms with private facilities

Comfortable rooms for accommodation. The room has: bed, bedside table, a wardrobe, a TV (cable TV) and telephone. On the floor – carpet. The room has a bathroom (shower and toilet) with the necessary accessories. Free wired Internet (cable issue at the reception). Also paid Wi-Fi from Beltelecom.