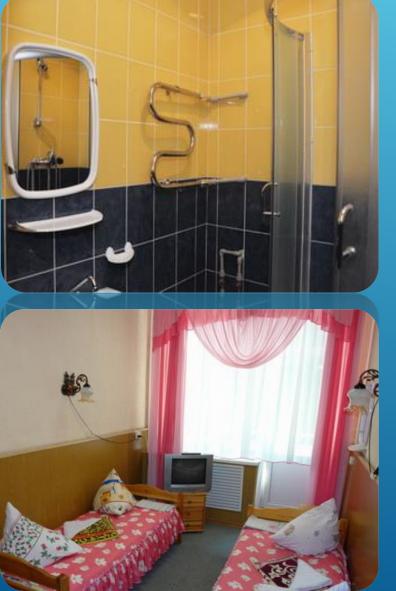

#### **ACCOMMODATION: HOTEL №1**

This hotel is for 300 people. It includes more than 200 rooms: single-rooms (single seated), single-rooms (two-seat), single-rooms (two-seat of first class), VIP—apartments (three-rooms two-seat). Private parking. Free Wi-Fit.

### FOUR MEALS PER DAY

THERE IS A FIRST-CLASS RESTAURANT WITH THREE HALLS
IN THE HOTEL: "GREEN HALL" - 120 SEATS;
"RED HALL" - 120 SEATS;