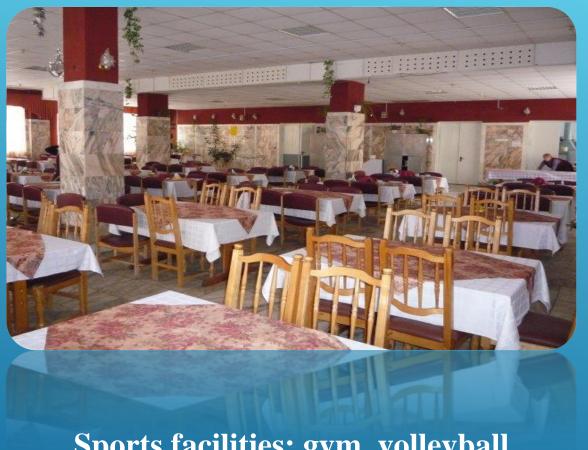

### FOUR MEALS PER DAY

THERE IS A FIRST-CLASS RESTAURANT WITH THREE HALLS
IN THE HOTEL: "GREEN HALL" - 120 SEATS;
"RED HALL" - 120 SEATS;

#### Nutrition is a six-time

Sports facilities: gym, volleyball court (18x9m); a games room with table tennis; an outdoor tennis court