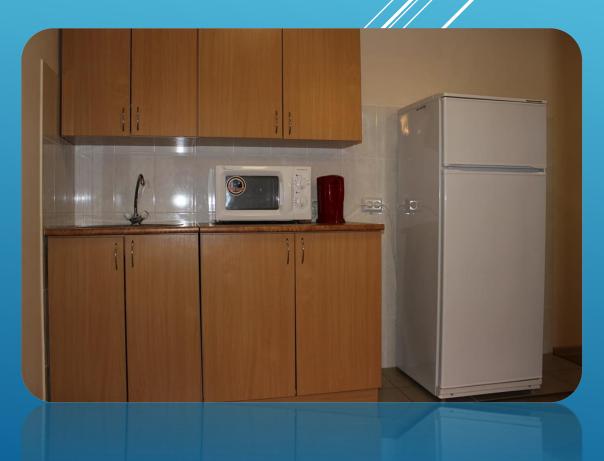

#### **ACCOMMODATION: HOTEL №2**

This hotel offers 2-3-seat block rooms. Accommodation in 2-seat block rooms, 1st block-2 rooms, each is for 2 guests, is equipped with a TV, a radio and a phone. 2d block is equipped with a shared kitchen (a microwave, a fridge, an electric kettle, crockery), a bathroom (a toilet), a shower.