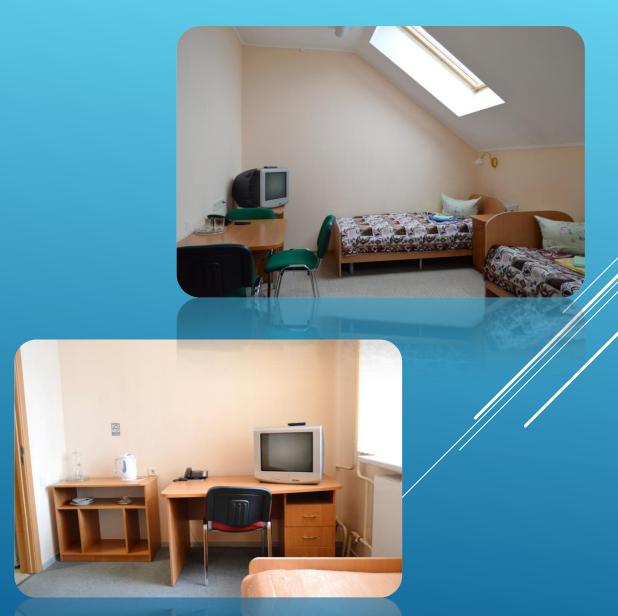

#### **ACCOMMODATION: HOTEL №2**

This hotel offers 2-3-seat block rooms. Accommodation in 2-seat block rooms, 1st block-2 rooms, each is for 2 guests, is equipped with a TV, a radio and a phone. 2d block is equipped with a shared kitchen (a microwave, a fridge, an electric kettle, crockery), a bathroom (a toilet), a shower.

## **ACCOMMODATION: HOTEL Nº2**

This hotel offers 4 meals per day