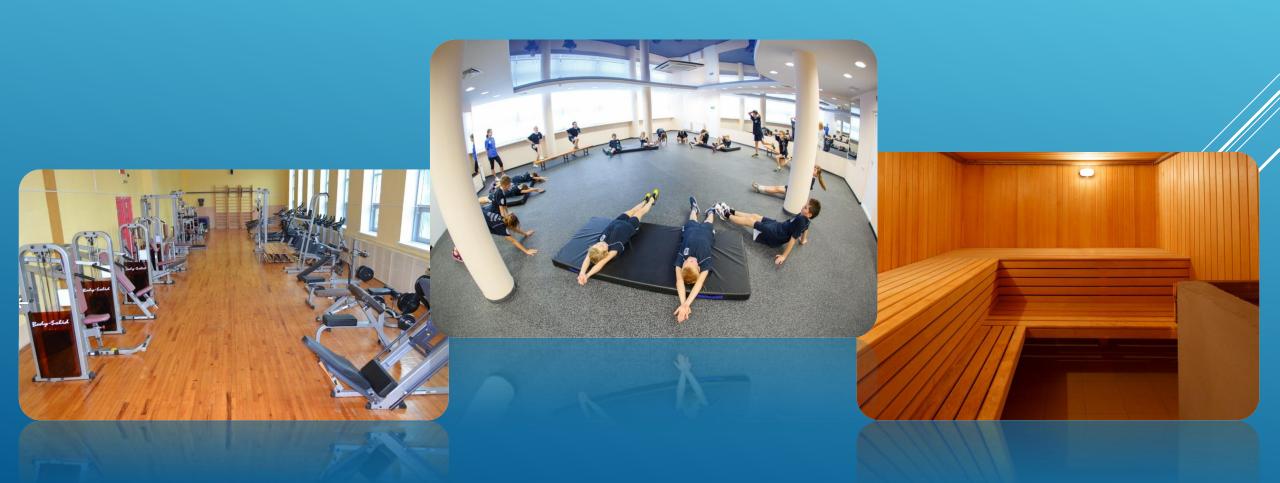

THERE ARE A SET OF PLATFORMS FOR PLATFORM DIVING. PLATFORM HEIGHT: 1, 3, 5, 7, 10 METERS. ALSO THERE ARE 6 JUMP RAMPS.

THERE ARE 2 SAUNAS, A GYM, A CAFETERIA, A PHYSIOTHERAPEUTIC ROOM AND A MASSAGE ROOM IN THE CENTER. A WARM-UP HALL (89,6 SQ.M.), A GYM (189,5 SQ.M.). HALL FOR PLATFORM DIVERS' TRAININGS (297 SQ.M.), HEIGHT -10 M