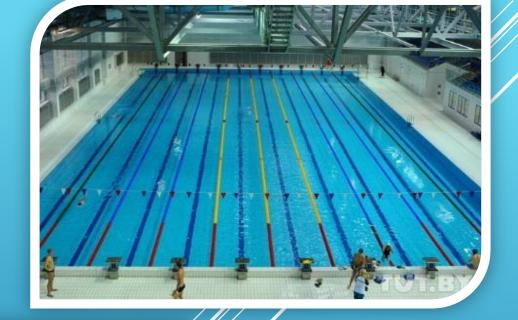

# GOMEL REGION INSTALLATION № 136 SWIMMING, PLATFORM DIVING, WATER POLO, SYNCHRONOUS SWIMMING

THE MAIN 50-METER (STATIONARY LEVEL—2,1 M), IS INTENDED FOR TRAININGS, COMPETITIONS IN SWIMMING, WATER POLO AND FOR HEALTHFUL SWIMMING.
 SWIMMING POOL WITH JUMPING PLATFORM (DEPTH – 6 M), EQUIPPED WITH PLATFORMS OF DIFFERENT HEIGHT (1M, 3M, 5M, 7M, 10M). THE POOL IS INTENDED FOR COMPETITIONS AND CLASSES ON PLATFORM DIVING AND SYNCHRONOUS SWIMMING.