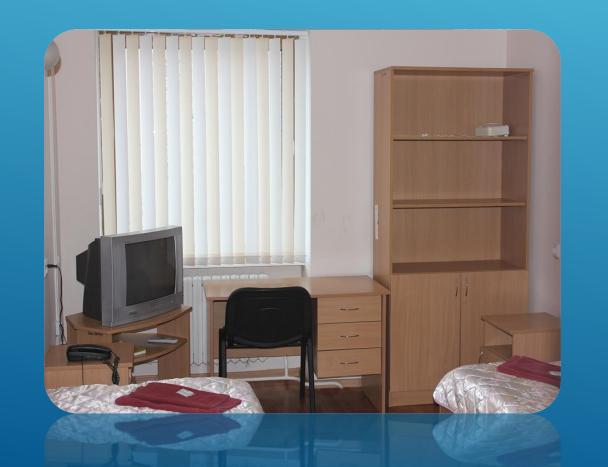

#### **ACCOMMODATION: HOTEL №2**

This hotel offers 2-3-seat block rooms. Accommodation in 2-seat block rooms, 1st block-2 rooms, each is for 2 guests, is equipped with a TV, a radio and a phone. 2d block is equipped with a shared kitchen (a microwave, a fridge, an electric kettle, crockery), a bathroom (a toilet), a shower.