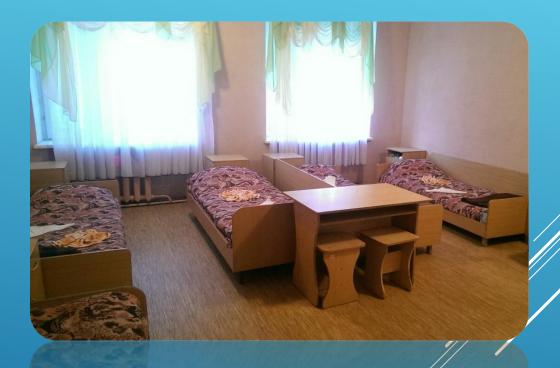

#### **ACCOMMODATION: HOTEL №2**

This hotel offers 2-3-seat block rooms. Accommodation in 2-seat block rooms, 1st block-2 rooms, each is for 2 guests, is equipped with a TV, a radio and a phone. 2d block is equipped with a shared kitchen (a microwave, a fridge, an electric kettle, crockery), a bathroom (a toilet), a shower.

## **ACCOMMODATION: HOTEL Nº2**

This hotel offers 4 meals per day