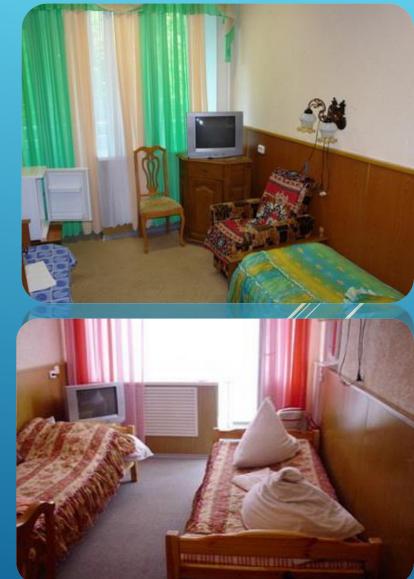

#### **ACCOMMODATION: HOTEL №2**

This hotel offers 2-3-seat block rooms. Accommodation in 2-seat block rooms, 1st block-2 rooms, each is for 2 guests, is equipped with a TV, a radio and a phone. 2d block is equipped with a shared kitchen (a microwave, a fridge, an electric kettle, crockery), a bathroom (a toilet), a shower.

## **ACCOMMODATION: HOTEL Nº2**

This hotel offers 4 meals per day