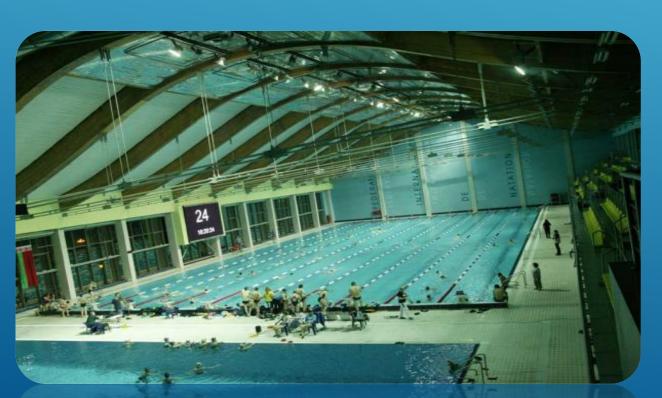

# MINSK REGION INSTALLATION Nº96

THERE ARE 2 POOLS IN THE CENTER: A SWIMMING ONE AND ONE WITH A JUMPING PLATFORM. THE SWIMMING POOL (SIZE - 50\*25 M.), DEPTH 1,6 -2,2 M. THE POOL WITH JUMPING PLATFORM (25\*25 M.) FULLY SATISFIES REQUIREMENTS OF THE INTERNATIONAL SWIMMING FEDERATION. DEPTH - 6 M.

THERE ARE A SET OF PLATFORMS FOR PLATFORM DIVING. PLATFORM HEIGHT: 1, 3, 5, 7, 10 METERS. ALSO THERE ARE 6 JUMP RAMPS.

THERE ARE 2 SAUNAS, A GYM, A CAFETERIA, A PHYSIOTHERAPEUTIC ROOM AND A MASSAGE ROOM IN THE CENTER. A WARM-UP HALL (89,6 SQ.M.), A GYM (189,5 SQ.M.). HALL FOR PLATFORM DIVERS' TRAININGS (297 SQ.M.), HEIGHT -10 M