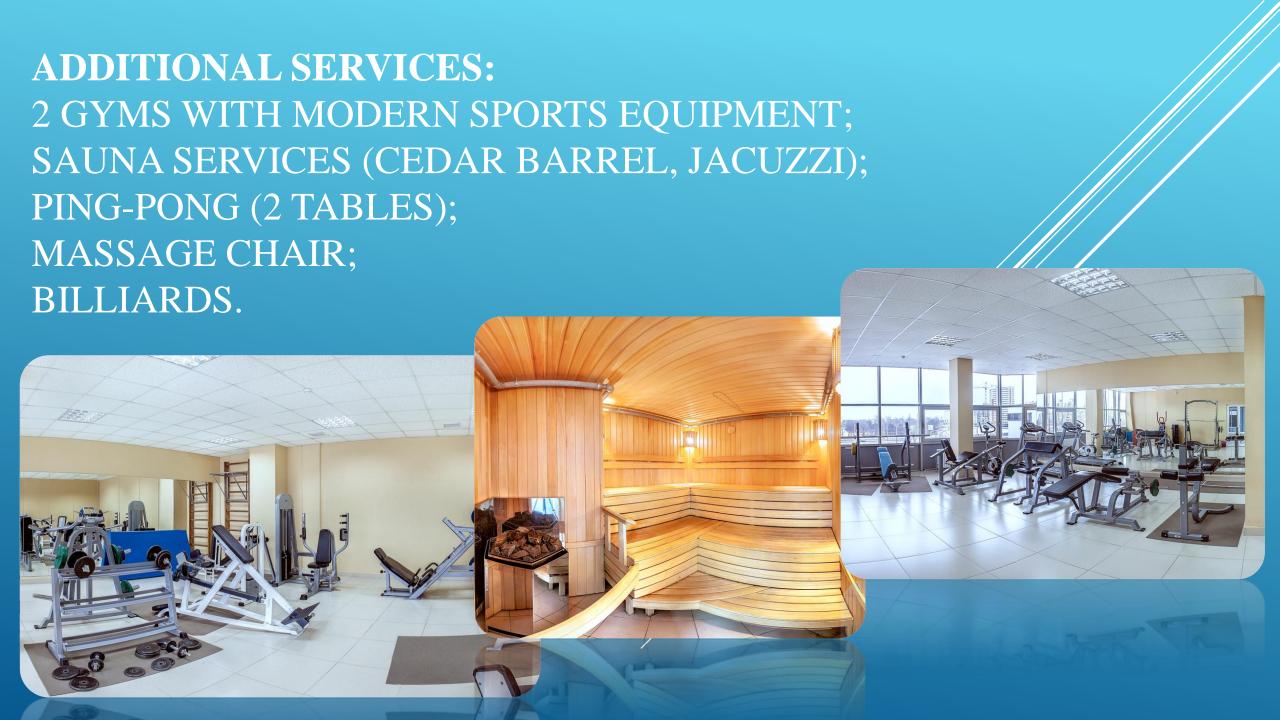

THERE ARE A SET OF PLATFORMS FOR PLATFORM DIVING. PLATFORM HEIGHT: 1, 3, 5, 7, 10 METERS. ALSO THERE ARE 6 JUMP RAMPS.

THERE ARE 2 SAUNAS, A GYM, A CAFETERIA, A PHYSIOTHERAPEUTIC ROOM AND A MASSAGE ROOM IN THE CENTER. A WARM-UP HALL (89,6 SQ.M.), A GYM (189,5 SQ.M.). HALL FOR PLATFORM DIVERS' TRAININGS (297 SQ.M.), HEIGHT -10 M