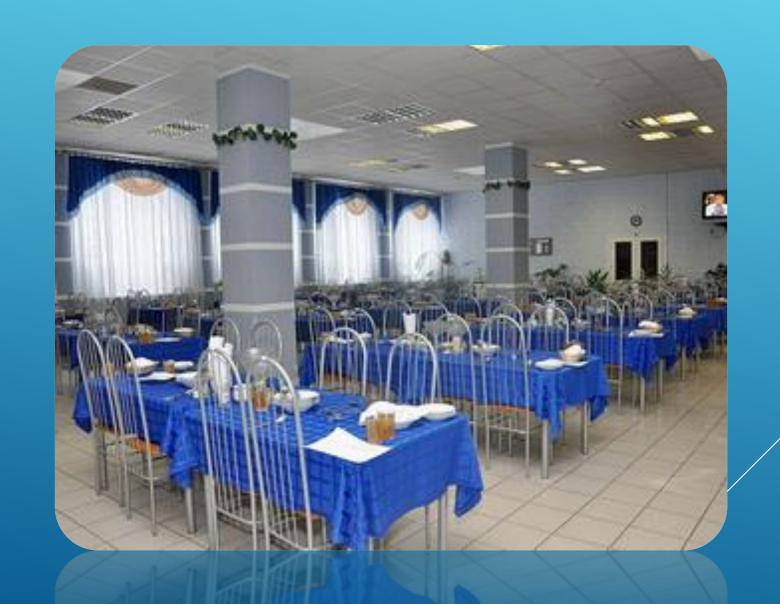

### FOUR MEALS PER DAY

THERE IS A FIRST-CLASS RESTAURANT WITH THREE HALLS
IN THE HOTEL: "GREEN HALL" - 120 SEATS;
"RED HALL" - 120 SEATS;