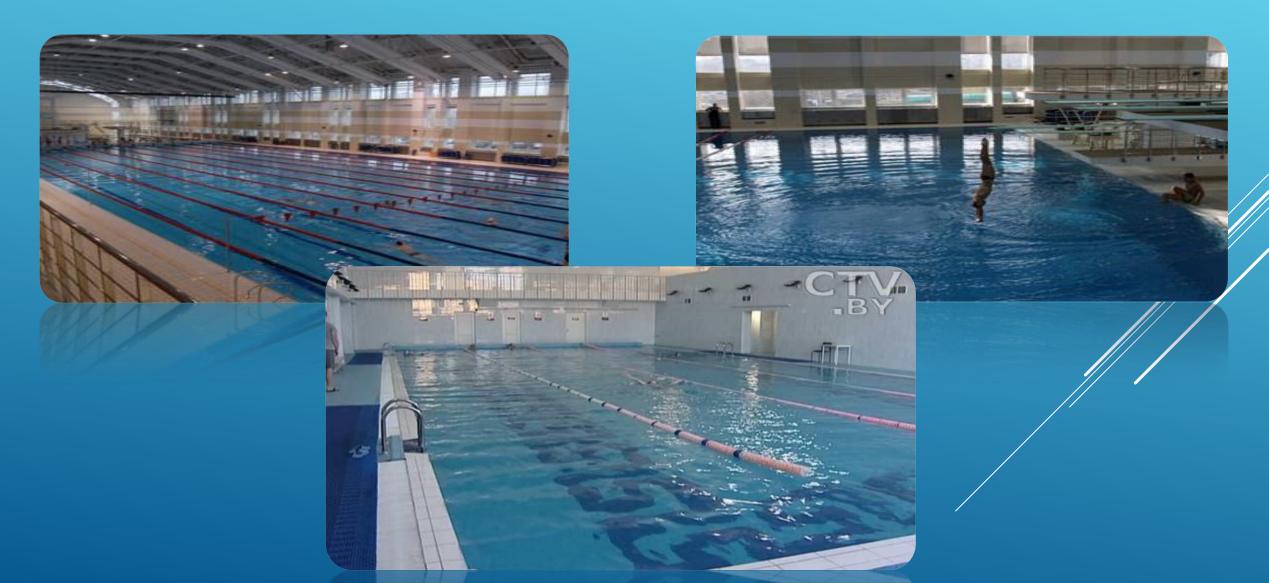

# GOMEL REGION INSTALLATION № 136 SWIMMING, PLATFORM DIVING, WATER POLO, SYNCHRONOUS SWIMMING

THE MAIN 50-METER (STATIONARY LEVEL—2,1 M), IS INTENDED FOR TRAININGS, COMPETITIONS IN SWIMMING, WATER POLO AND FOR HEALTHFUL SWIMMING.
 SWIMMING POOL WITH JUMPING PLATFORM (DEPTH – 6 M), EQUIPPED WITH PLATFORMS OF DIFFERENT HEIGHT (1M, 3M, 5M, 7M, 10M). THE POOL IS INTENDED FOR COMPETITIONS AND CLASSES ON PLATFORM DIVING AND SYNCHRONOUS SWIMMING.

# MINSK REGION INSTALLATION Nº96

THERE ARE 2 POOLS IN THE CENTER: A SWIMMING ONE AND ONE WITH A JUMPING PLATFORM. THE SWIMMING POOL (SIZE - 50\*25 M.), DEPTH 1,6 -2,2 M. THE POOL WITH JUMPING PLATFORM (25\*25 M.) FULLY SATISFIES REQUIREMENTS OF THE INTERNATIONAL SWIMMING FEDERATION. DEPTH - 6 M.

THERE ARE A SET OF PLATFORMS FOR PLATFORM DIVING. PLATFORM HEIGHT: 1, 3, 5, 7, 10 METERS. ALSO THERE ARE 6 JUMP RAMPS.

THERE ARE 2 SAUNAS, A GYM, A CAFETERIA, A PHYSIOTHERAPEUTIC ROOM AND A MASSAGE ROOM IN THE CENTER. A WARM-UP HALL (89,6 SQ.M.), A GYM (189,5 SQ.M.). HALL FOR PLATFORM DIVERS' TRAININGS (297 SQ.M.), HEIGHT -10 M