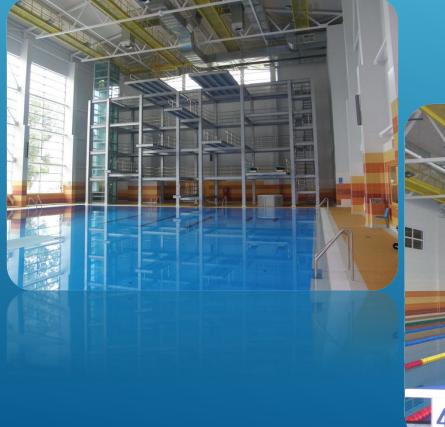

# GOMEL REGION INSTALLATION № 136 SWIMMING, PLATFORM DIVING, WATER POLO, SYNCHRONOUS SWIMMING

THE MAIN 50-METER (STATIONARY LEVEL—2,1 M), IS INTENDED FOR TRAININGS, COMPETITIONS IN SWIMMING, WATER POLO AND FOR HEALTHFUL SWIMMING.
 SWIMMING POOL WITH JUMPING PLATFORM (DEPTH – 6 M), EQUIPPED WITH PLATFORMS OF DIFFERENT HEIGHT (1M, 3M, 5M, 7M, 10M). THE POOL IS INTENDED FOR COMPETITIONS AND CLASSES ON PLATFORM DIVING AND SYNCHRONOUS SWIMMING.