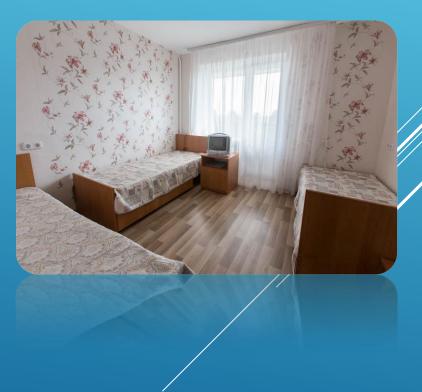

#### **ACCOMMODATION: HOTEL №2**

This hotel offers 2-3-seat block rooms. Accommodation in 2-seat block rooms, 1st block-2 rooms, each is for 2 guests, is equipped with a TV, a radio and a phone. 2d block is equipped with a shared kitchen (a microwave, a fridge, an electric kettle, crockery), a bathroom (a toilet), a shower.

## **ACCOMMODATION: HOTEL Nº2**

This hotel offers 4 meals per day