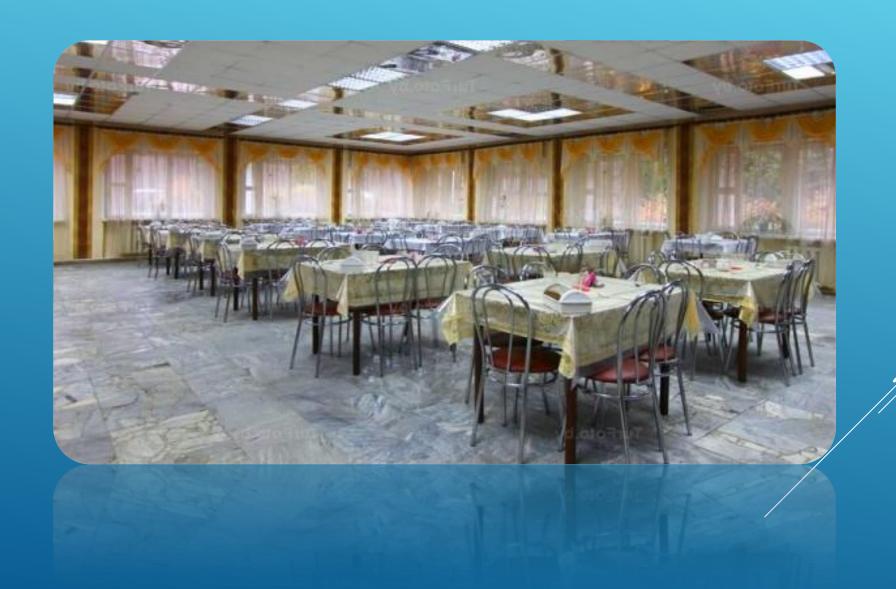

### FOUR MEALS PER DAY

THERE IS A FIRST-CLASS RESTAURANT WITH THREE HALLS
IN THE HOTEL: "GREEN HALL" - 120 SEATS;
"RED HALL" - 120 SEATS;